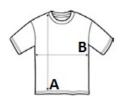

### **ROZMĚRY (CM)**

|                     | XS  | S     | м     | L     | XL    | 2XL   | 3XL   |
|---------------------|-----|-------|-------|-------|-------|-------|-------|
| Ks./📦               | 72  | 72    | 72    | 72    | 72    | 72    | 36    |
| Délka (A)           | n/a | 72.12 | 73.66 | 76.20 | 78.74 | 81.28 | 83.82 |
| Šířka přes prsa (B) | n/a | 45.72 | 50.80 | 55.88 | 60.96 | 66.04 | 71.12 |