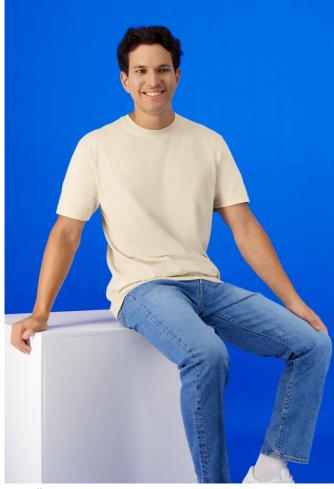

## GI3000 LIGHT COTTON ADULT T-SHIRT

#### 159 g/m<sup>2</sup>

100% Cotton, 159.0 G/SqM (White 156.0 G/SqM)

Made with 100% US cotton, this high stitch-density fabric offers a smooth printing surface Proud Better Cotton<sup>™</sup> member

Cotton products from Gildan support more sustainable + ethical cotton farming

Companion styles: GIB3000

Narrow width, rib collar

Taped neck and shoulders for comfort and durability

Modern classic fit, seamless body

High-performing tear-away label; transitioning to recycled black tearaway label