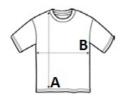

## ROZMĚRY (CM)

|                     | XS  | S     | М     | L     | XL    | 2XL   | 3XL   |
|---------------------|-----|-------|-------|-------|-------|-------|-------|
| Ks./₽               | 72  | 72    | 72    | 72    | 72    | 72    | 36    |
| Délka (A)           | n/a | 72.12 | 73.66 | 76.20 | 78.74 | 81.28 | 83.82 |
| Šířka přes prsa (B) | n/a | 45.72 | 50.80 | 55.88 | 60.96 | 66.04 | 71.12 |