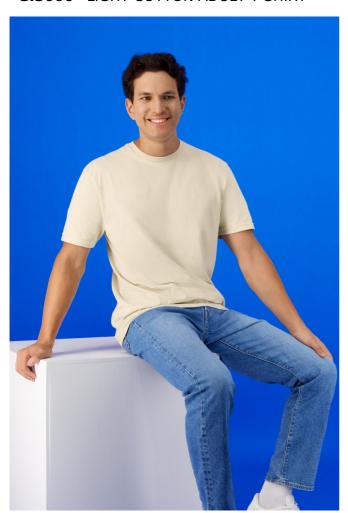

## **GI3000** LIGHT COTTON ADULT T-SHIRT

### **POPIS**

159 g/m<sup>2</sup>

100% Cotton, 159.0 G/SqM (White 156.0 G/SqM)

Made with 100% US cotton, this high stitch-density fabric offers a smooth printing surface

Proud Better Cotton™ member

Cotton products from Gildan support more sustainable + ethical cotton farming

Companion styles: GIB3000

Narrow width, rib collar

Taped neck and shoulders for comfort and durability

Modern classic fit, seamless body

High-performing tear-away label; transitioning to recycled black tearaway label