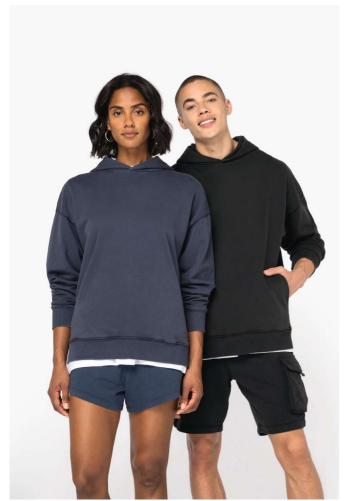

## POPIS

 $300 \text{ g/m}^2$ 

100% organic cotton

Combed cotton

Enzyme-washed

Oversized cut with dropped shoulders

3-ply brushed fleece

1/2 circle in the back

Hood lined in main material

Minimalist side pockets

2x1 ribbed cuffs and hem

Matching herringbone taped neck inside collar

Garment dyed after assembly: colours may vary slightly from item to item

This product is likely to rub off in contact with light surfaces or garments

## BARVY:

Washed Black

Washed Navy Blue

16 Jun 2025 03:22:42 Page 1 of 1