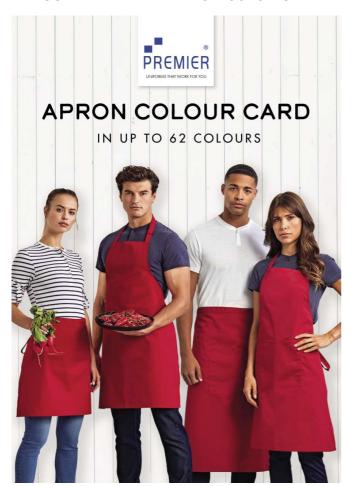

#### In up to 62 colours

Mix and match styles with bib, pocket and waist aprons!

The colour card contains a compilation of cut fabric swatches to help you choose the perfect colour. The colours displayed on monitors can often be different from reality, depending on different monitor settings and screen quality.

The colour card gives you the opportunity to see and touch each colour in real life, making it easier to make a purchase decision.