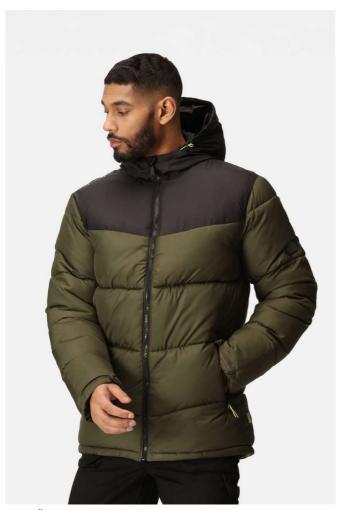

# RETRA482 TACTICAL REGIME INSULATED JACKET Outlet

#### **POPIS**

71 g/m<sup>2</sup>

#### **Fabric Information**

75d polyester ripstop fabric

Durable water repellent finish

#### **Special Features**

Recycled fill made from approximately 30 plastic bottles (500ml size)

Heavyweight fill

Grown on hood with adjusters

Inner zip guard

Inner zipped security pocket

2 zipped lower pockets

Adjustable cuffs

Adjustable shockcord hem

Made using recycled materials

## BARVY:

Dark Khaki/Black

Iron/Black

15 Jun 2025 05:46:07 Page 1 of 1