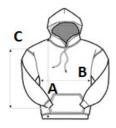

# ROZMĚRY (CM)

|                                         | S    | М    | L  | XL | 2XL  | 3XL  |
|-----------------------------------------|------|------|----|----|------|------|
| Ks./₽                                   | 8    | 8    | 8  | 8  | 8    | 8    |
| Délka (A)                               | 76,5 | 76,5 | 79 | 79 | 81,5 | 81,5 |
| Šířka přes prsa (B)                     | 55   | 59   | 63 | 67 | 72   | 76   |
| Délka rukávu (měřená od středu zad) (C) | 67   | 68   | 69 | 70 | 71   | 72   |