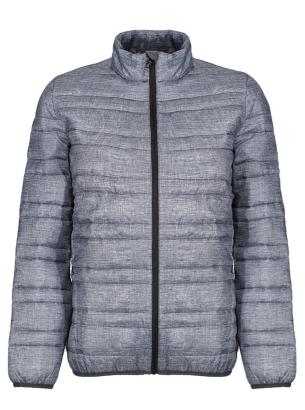

# RETRA496 FIREDOWN DOWN-TOUCH INSULATED JACKET Outlet

| REGATT/<br>PROFESS |                |
|--------------------|----------------|
| WARMLOFT           | WATERREPELLENT |

### 37 g/m<sup>2</sup> Fabric Information

100% Polyamide with water repellent and cire finish Durable water repellent finish Warmloft down-touch performance technology insulation High loft polyester insulation - 60gsm Polyester taffeta lining

#### **Special Features**

Inner zip guard

2 zipped lower pockets

This product has no external logo branding

Stretch binding to cuffs and hem

Made using recycled materials