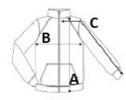

### **ROZMĚRY (CM)**

|                                         | S  | м  | L    | XL   | 2XL | 3XL |
|-----------------------------------------|----|----|------|------|-----|-----|
| Ks./📦                                   | 8  | 8  | 8    | 8    | 8   | 8   |
| Délka (A)                               | 70 | 70 | 72,5 | 72,5 | 75  | 75  |
| Šířka přes prsa (B)                     | 54 | 57 | 60   | 63   | 66  | 70  |
| Délka rukávu (měřená od středu zad) (C) | 67 | 68 | 69   | 70   | 71  | 72  |