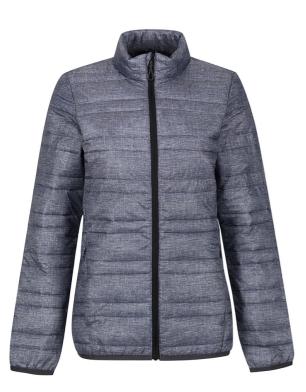

# RETRA497 WOMEN'S FIREDOWN DOWN-TOUCH INSULATED JACKET Outlet

| REGATT/  |                |
|----------|----------------|
| WARMLOFT | WATERREPELIENT |

WARMLOFT

# 37 g/m<sup>2</sup> Fabric Information

100% Polyamide with water repellent and cire finish Durable water repellent finish Warmloft down-touch performance technology insulation High loft polyester insulation - 60gsm Polyester taffeta lining

**Special Features** 

Inner zip guard

2 zipped lower pockets

This product has no external logo branding

Stretch binding to cuffs and hem

Navrhovaná dekorace: Výšivka, Tepelný lis, Sítotisk

Země původu: Myanmar

## BARVY:

Black/Black

Grey Marl/Black

Navy/French Blue

Seal Grey/Black