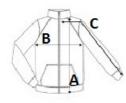

# **ROZMĚRY (CM)**

|                                         | S  | м    | L    | XL   | 2XL | 3XL  |
|-----------------------------------------|----|------|------|------|-----|------|
| Ks./🗭                                   | 8  | 8    | 8    | 8    | 8   | 8    |
| Délka (A)                               | 68 | 68   | 70,5 | 70,5 | 73  | 73   |
| Šířka přes prsa (B)                     | 50 | 52   | 54,5 | 57   | 61  | 63   |
| Délka rukávu (měřená od středu zad) (C) | 64 | 64,5 | 65   | 65,5 | 66  | 66,5 |