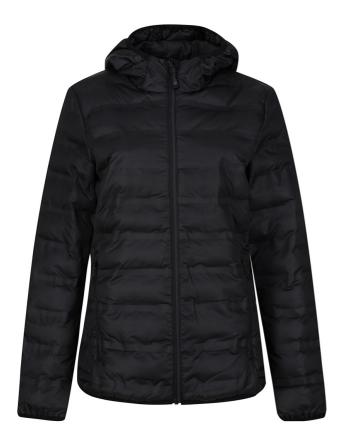

# **RETRA524** WOMEN'S X-PRO ICEFALL III PERFORMANCE INSULATED SEAMLESS QUILT JACKET Outlet

HYDRAFORT 5000

SYMMETRY

### Fabric Information

100% Polyester water repellent quilted micro poplin fabric

Welded seam detail

Highly windproof

Warmloft performance technology insulation

#### Special Features

Insulated grown on hood

Stretch binding to hood opening, cuffs and hem

2 zipped lower pockets

Easily compressible

BARVY:

Black

15 Jun 2025 05:23:00 Page 1 of 1