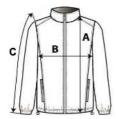

## ROZMĚRY (CM)

|                                         | S  | М    | L    | XL   | 2XL | 3XL  |
|-----------------------------------------|----|------|------|------|-----|------|
| Ks./₽                                   | 8  | 8    | 8    | 8    | 8   | 8    |
| Délka (A)                               | 68 | 68   | 70,5 | 70,5 | 73  | 73   |
| Šířka přes prsa (B)                     | 51 | 53   | 55,5 | 58   | 62  | 64   |
| Délka rukávu (měřená od středu zad) (C) | 65 | 65,5 | 66   | 66,5 | 67  | 67,5 |