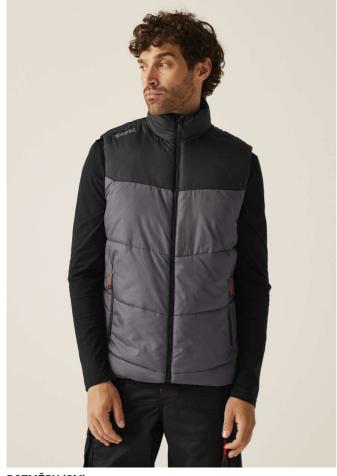

## **RETRA870** TACTICAL REGIME INSULATED BODYWARMER **Outlet**

## POPIS

71 g/m<sup>2</sup>

 Fabric Information

 75d polyester ripstop fabric

 Durable water repellent finish

 Special Features

 Recycled fill made from approximately 20 plastic bottles (500ml size)

 Heavyweight fill

Deep padded collar Inner zip guard

Inner zipped security pocket

2 zipped lower pockets

Elasticated bound armholes

Elasticated hem

Made using recycled materials

**Země původu:** Bangladesh