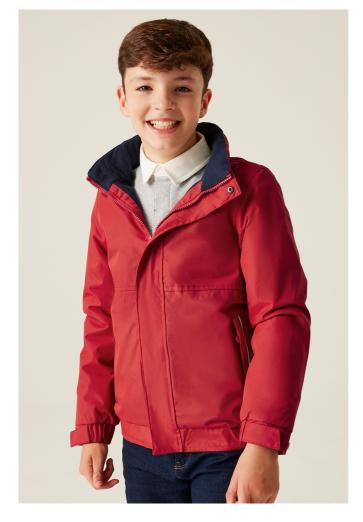

# RETRW418 KIDS DOVER - FLEECE LINED JACKET

| REGATTA<br>PROFESSIO   | NAL               |              |  |
|------------------------|-------------------|--------------|--|
| HYDRAFORT 5000         | SYMMETRY          | THERMO GUARD |  |
| POPIS                  |                   |              |  |
| 220 g/m <sup>2</sup>   |                   |              |  |
| Fabric Information     |                   |              |  |
| Waterproof Hydrafort 5 | 000 polyester fab | ric          |  |
|                        |                   |              |  |

220 series anti-pill Symmetry fleece lining Polyester lined sleeves with Thermo-Guard insulation Fleece lined collar Taped seams

#### **Special Features**

Reflective safety piping to lower pockets and back seam Concealed hood Studded stormflap with hook and loop Elasticated cuffs 2 lower zipped pockets Inner pocket Printed name label (all sizes) Concealed zip entrance in lining for embroidery access

### BARVY:

Classic Red/Navy Royal Blue/Navy