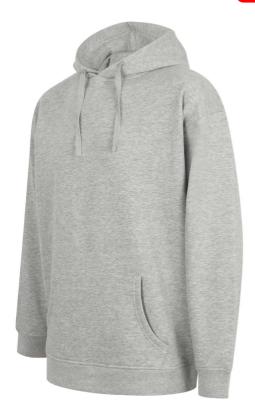

# SF527 UNISEX OVERSIZED HOODY Outlet

## **POPIS**

250 g/m<sup>2</sup>

60% Cotton, 40% Polyester Brushed Back Fleece

Oversized pullover hoody

Set-in sleeves

Deep ribbed hem and cuffs

Kangaroo front pocket

2-piece hood, with single jersey lining and twin-needle cover-stitch detail

Functional flat lace drawcord, with stitched eyelets

Single-jersey back neck facing and back neck tape

Twin-needle topstitching at neck and armhole

Tear-out label, for easy re-branding