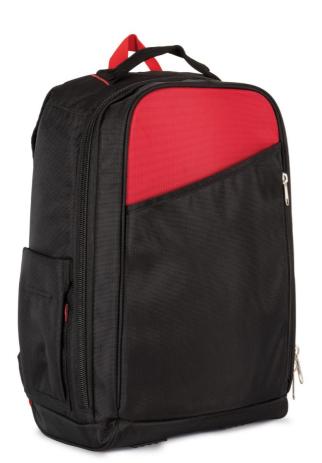

### POPIS

100% polyester

Backpack with reinforced structure to carry all your outdoor work tools with you wherever you go

Waterproof material

Padded laptop compartment, with reinforced side structure

Padded straps reinforced with a rigid band to withstand tool weight

Compartmentalised interior panel for storing work tools

Inner pocket reinforced with a mesh structure to store fragile tools with sharp edges

Large front pocket, 100% customisable

Top handle with safety seams to make lifting the bag easier when full Side nockets

## BARVY:

Black/Red

15 Jun 2025 05:37:19 Page 1 of 1