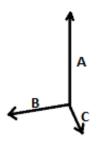

## **GRÖSSENANGABE (CM)**

|                        | U  |
|------------------------|----|
| Stck./€                | 10 |
| Höhe (A)<br>Breite (B) | 50 |
| Breite (B)             | 33 |
| Tiefe (C)              | 20 |