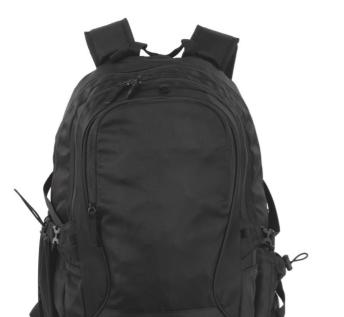

# KI0172 LEISURE BACKPACK WITH HELMET HOLDER

## **HAUPTEIGENSCHAFTEN**

100% polyester

Backpack, urban style and suitable for leisurewear

Large main compartment with storage space for laptop up to  $15^{\prime\prime}$ 

Large front pocket

Central compartment

Detachable mesh helmet holder that can be folded into the dedicated zipped pocket under the bag

Side compression straps and waist belt for a better fit

Side elasticated mesh pockets with drawstring

Ergonomic straps and breathable back