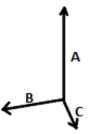

## **GRÖSSENANGABE (CM)**

|            | U  |
|------------|----|
| Stck./🗭    | 1  |
| Höhe (A)   | 55 |
| Breite (B) | 40 |
| Tiefe (C)  | 27 |