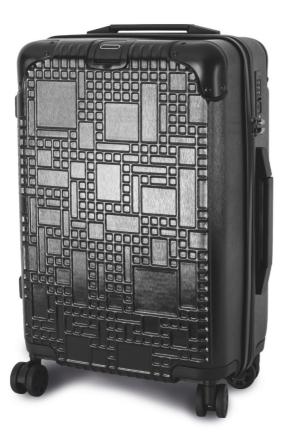

#### 100% polycarbonate

Cabin trolley

With a geometric "Geoline" design, this aluminium trolley has 4 multidirectional wheels and side protection feet for laying the case on its side

The corners are made from rubber for extra protection

For extra comfort it includes: an extendable top handle and side handle, a retractable strap on the front for hanging and carrying a document bag, two inner compartments including one with a support strap and another with a zip fastening and pockets for accessories

For your security, this trolley is fitted with a TSA combination fastening

Ursprungsland:

China

@ 2025: **s. 483** @ 2024: **s. 774** 

### FARBEN:

Black