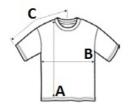

## **GRÖSSENANGABE (CM)**

|                             | U  |
|-----------------------------|----|
| Stck./₽                     | 2  |
| Stck./♥ Höhe (A) Breite (B) | 78 |
| Breite (B)                  | 40 |
| Tiefe (C)                   | 38 |