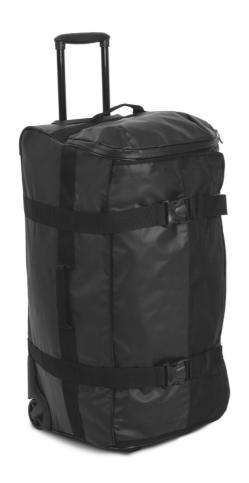

# KI0840 "BLACKLINE" WATERPROOF TROLLEY BAG - LARGE SIZE

## **HAUPTEIGENSCHAFTEN**

100 % polyester / 100% PVC

Large size trolley bag in polyvinyl chloride and polyester

With a capacity of 110 L, it is made entirely from waterproof materials with waterproof zip fastening

Practical, it consists of a shoe-storage pocket on the side, a front zipped pocket and a large inner mesh pocket for accessories with zip fastening

To make it easier to carry, it has two compression straps and handles on both sides

This sturdy bag has been designed with protective backing on the corners, a protective
bar on the back of the trolley and a semi-rigid base with a plastic handle that serves as a
foot