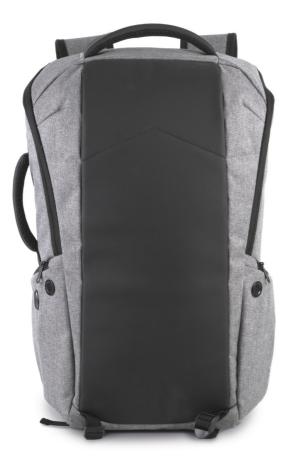

## 100% Polyester

Of which 50% recycled polyester

600D polyester anti-theft backpack

Reinforced cut-proof front panel

Back zip closure with TSA combination lock

Back-protected quick-access zipped pocket

Adjustable shoulder straps and sternum strap

2 zipped pockets on the shoulder straps

- 2 straps on bottom to hold jackets or sweaters
- 2 side pockets

1 side pocket with built-in USB port connected to inner power bank holder (inner micro USB cable provided)

1 side pocket with theft-preventing coiled cable to attach the backpack to table/chair leg Inner compartment with padded laptop sleeve for laptops up to 15 inches

Padded tablet sleeve for tablets up to 11 inches

2 mesh zipped pockets

2 detachable zipped pouches for cables or accessories

2 inner pockets, including 1 for bottles or flasks and 1 for storing a power bank Integrated Rain Cover

Ursprungsland:

China

🖅 2025: **s. 473** 