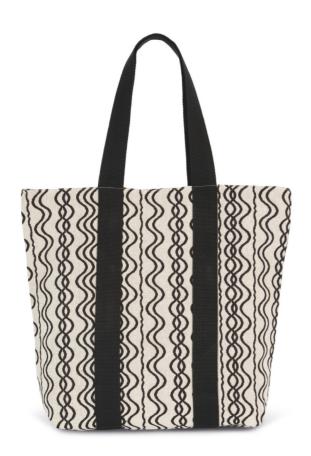

## **HAUPTEIGENSCHAFTEN**

 $200 \text{ g/m}^2$ 

67% cotton/30% polyester/3% other fibers

This shopping bag is made of 67% recycled cotton and 30% recycled polyester

The inside of the bag is lined with fabric in a contrasting colour and has a zip fastening

The 4-cm wide handles are designed for extra comfort

The jacquard weave gives each piece a unique look

### FARBEN:

Waved Black/Black

29 Apr 2025 01:42:02 Page 1 of 1