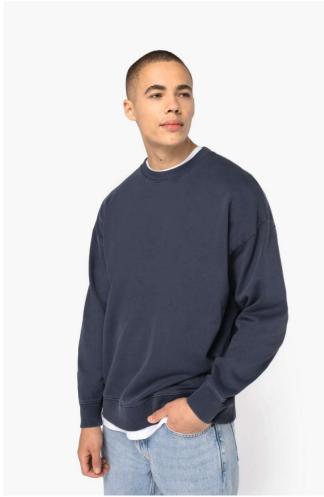

# NS447 UNISEX WASHED EFFECT OVERSIZE ROUND NECK SWEATSHIRT Neu

native 👆 spirit

## **HAUPTEIGENSCHAFTEN**

300 g/m<sup>2</sup>

100% organic cotton

Combed cotton

Enzyme-washed

Oversized cut with dropped shoulders

3-ply brushed fleece

1/2 circle in the back

2x1 ribbed neck, cuffs and hem

Matching herringbone taped neck inside collar

Garment dyed after assembly: colours may vary slightly from item to item

This product is likely to rub off in contact with light surfaces or garments