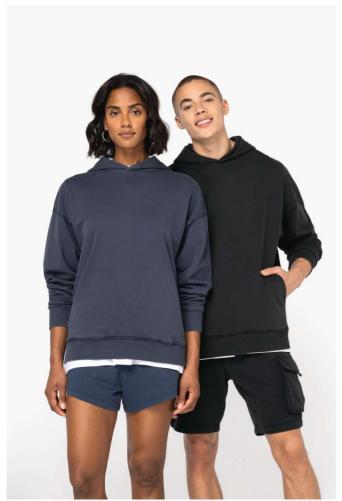

# NS448 UNISEX WASHED EFFECT OVERSIZE HOODED SWEATSHIRT Neu

native **b** spirit

## **HAUPTEIGENSCHAFTEN**

 $300 \text{ g/m}^2$ 

100% organic cotton

Combed cotton

Enzyme-washed

Oversized cut with dropped shoulders

3-ply brushed fleece

1/2 circle in the back

Hood lined in main material

Minimalist side pockets

2x1 ribbed cuffs and hem

Matching herringbone taped neck inside collar

Garment dyed after assembly: colours may vary slightly from item to item

This product is likely to rub off in contact with light surfaces or garments

## **FARBEN:**

Washed Black

Washed Navy Blue

2 May 2025 08:42:22 Page 1 of 1