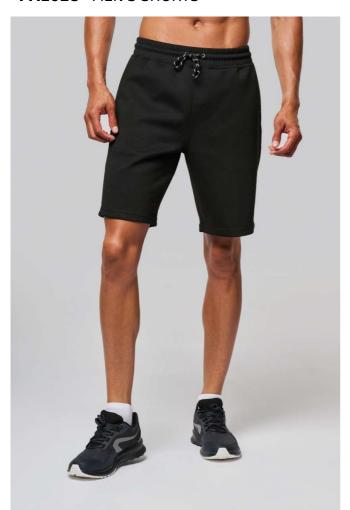

## PA1028 MEN'S SHORTS

### **HAUPTEIGENSCHAFTEN**

310 g/m<sup>2</sup>

Plain colourways: 94% polyester/6% elastane

Marl colourways: 79% polyester/15% viscose/6% elastane

Extremely comfortable fabric

Elasticated waistband with two-tone drawstring with plastic tip and metal eyelets

2 lined jersey front pockets and 1 zipped back pocket, contrasting heat-sealed finish

Pockets finished with a contrasting elasticated section: Black on all colourways and Dark

Grey on the Black and Ash Heather

Twin needle finishing at hem

Tear-away brand label