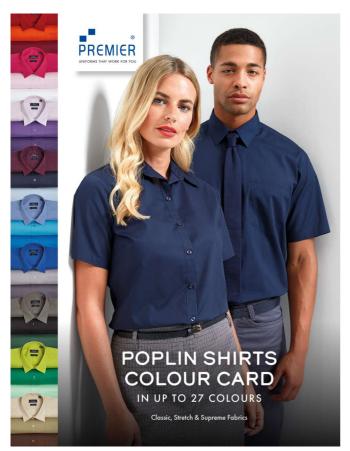

# In up to 27 colours

Classic, Stretch & Supreme Fabrics

The colour card contains a compilation of cut fabric swatches to help you choose the perfect colour. The colours displayed on monitors can often be different from reality, depending on different monitor settings and screen quality.

The colour card gives you the opportunity to see and touch each colour in real life, making it easier to make a purchase decision.