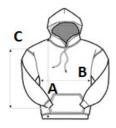

# **GRÖSSENANGABE (CM)**

|                             | S    | М    | L  | XL | 2XL  | 3XL  |
|-----------------------------|------|------|----|----|------|------|
| Stck./₩                     | 8    | 8    | 8  | 8  | 8    | 8    |
| Körperlänge                 | 76,5 | 76,5 | 79 | 79 | 81,5 | 81,5 |
| Brustweite (B)              | 55   | 59   | 63 | 67 | 72   | 76   |
| Ärmellänge hinten Mitte (C) | 67   | 68   | 69 | 70 | 71   | 72   |