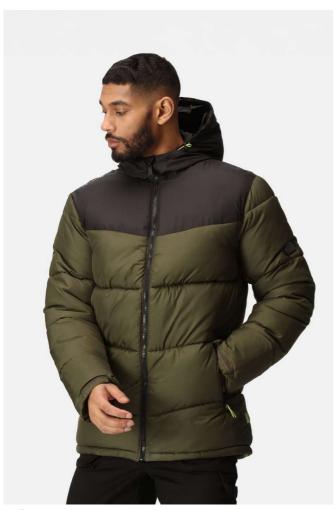

# RETRA482 TACTICAL REGIME INSULATED JACKET Outlet

#### **Fabric Information**

75d polyester ripstop fabric

Durable water repellent finish

#### **Special Features**

Recycled fill made from approximately 30 plastic bottles (500ml size)

Heavyweight fill

Grown on hood with adjusters

Inner zip guard

Inner zipped security pocket

2 zipped lower pockets

Adjustable cuffs

Adjustable shockcord hem

Made using recycled materials

### FARBEN:

Dark Khaki/Black

Iron/Black

15 Jun 2025 01:54:54 Page 1 of 1