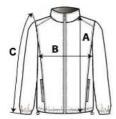

### **GRÖSSENANGABE (CM)**

|                             | S  | М    | L    | XL   | 2XL | 3XL  |
|-----------------------------|----|------|------|------|-----|------|
| Stck./₽                     | 8  | 8    | 8    | 8    | 8   | 8    |
| Körperlänge                 | 68 | 68   | 70,5 | 70,5 | 73  | 73   |
| Brustweite (B)              | 51 | 53   | 55,5 | 58   | 62  | 64   |
| Ärmellänge hinten Mitte (C) | 65 | 65,5 | 66   | 66,5 | 67  | 67,5 |