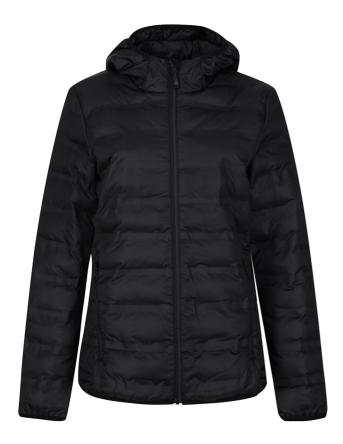

# **RETRA524** WOMEN'S X-PRO ICEFALL III PERFORMANCE INSULATED SEAMLESS QUILT JACKET Outlet

HYDRAFORT 5000

SYMMETRY

## Fabric Information

100% Polyester water repellent quilted micro poplin fabric

Welded seam detail

Highly windproof

Warmloft performance technology insulation

#### Special Features

Insulated grown on hood

Stretch binding to hood opening, cuffs and hem

2 zipped lower pockets

Easily compressible

FARBEN:

Black

15 Jun 2025 01:34:54 Page 1 of 1