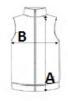

## **GRÖSSENANGABE (CM)**

|                | S  | М  | L    | XL   | 2XL | 3XL |
|----------------|----|----|------|------|-----|-----|
| Stck./€        | 8  | 8  | 8    | 8    | 8   | 8   |
| Körperlänge    | 70 | 70 | 72,5 | 72,5 | 75  | 75  |
| Brustweite (B) | 53 | 57 | 61   | 65   | 70  | 74  |