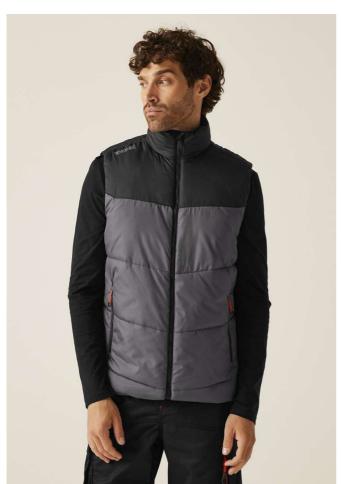

# **RETRA870** TACTICAL REGIME INSULATED BODYWARMER Outlet

#### **Fabric Information**

75d polyester ripstop fabric

Durable water repellent finish

### **Special Features**

Recycled fill made from approximately 20 plastic bottles (500ml size)

Heavyweight fill

Deep padded collar

Inner zip guard

Inner zipped security pocket

2 zipped lower pockets

Elasticated bound armholes

Elasticated hem

Made using recycled materials

## FARBEN:

Dark Khaki/Black

15 Jun 2025 03:16:11 Page 1 of 1