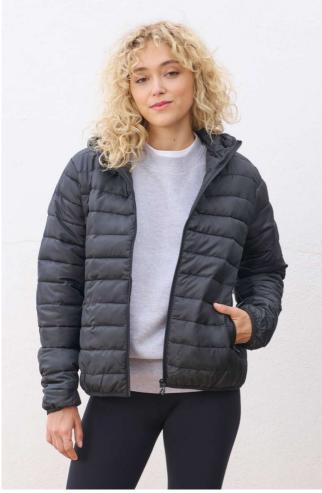

# SO04445 SOL'S STREAM HOODED WOMEN - LIGHTWEIGHT HOODED PADDED JACKET Neu

## 280 g/m<sup>2</sup>

Quality Taffeta 280T

Outer fabric and lining: 100% recycled polyester

# Padding: 100% polyester down **Style**

Front fastening and side pockets with tone-on-tone nylon zip Tone-on-tone metal sliders with black fancy zip pullers Hood with elasticated opening

Tone-on-tone elasticated bias binding at cuffs and bottom