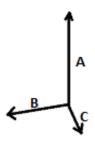

#### **GRÖSSENANGABE (CM)**

|                        | U     |
|------------------------|-------|
| Stck./₽                | 15    |
| Höhe (A)<br>Breite (B) | 30.50 |
|                        | 47.50 |
| Tiefe (C)              | 27    |