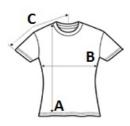

#### SIZE SPECIFICATION (CM)

|                   | S  | м  | L  | XL | 2XL |
|-------------------|----|----|----|----|-----|
| Pcs./ŵ            | 72 | 72 | 72 | 72 | 36  |
| Body Length (A)   | 66 | 67 | 69 | 70 | 73  |
| Chest Width (B)   | 39 | 42 | 45 | 48 | 52  |
| Sleeve Length (C) | 16 | 17 | 17 | 18 | 19  |