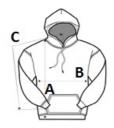

## SIZE SPECIFICATION (CM)

|                   | XS | S  | М  | L  | XL | 2XL |  |
|-------------------|----|----|----|----|----|-----|--|
| Pcs./€            | 24 | 24 | 24 | 24 | 24 | 24  |  |
| Body Length (A)   | 69 | 71 | 74 | 76 | 79 | 81  |  |
| Chest Width (B)   | 41 | 46 | 51 | 57 | 62 | 67  |  |
| Sleeve Length (C) | 80 | 81 | 83 | 84 | 86 | 87  |  |