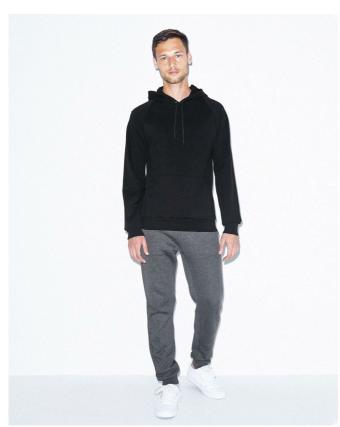

## AA5495 UNISEX CALIFORNIA FLEECE PULLOVER HOODED SWEATSHIRT Outlet

## **MAIN FEATURES**

244 g/m<sup>2</sup>

244.0 G/SqM

100% Combed Cotton Fleece

Hooded with Dyed-to-match drawcord

1x1 rib cuffs and bottom band

Raglan sleeves

Kangaroo pocket

100% cotton face fabric

Side seam

Double-satin razor label