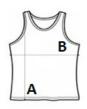

### SIZE SPECIFICATION (CM)

|                 | XS | S  | м  | L  | XL | 2XL |
|-----------------|----|----|----|----|----|-----|
| Pcs./📦          | 36 | 36 | 36 | 36 | 36 | 36  |
| Body Length (A) | 57 | 59 | 60 | 62 | 64 | 65  |
| Chest Width (B) | 33 | 36 | 38 | 41 | 43 | 46  |