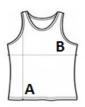

## SIZE SPECIFICATION (CM)

|                 | S  | м  | L  |
|-----------------|----|----|----|
| Pcs./@          | 36 | 36 | 36 |
| Body Length (A) | 37 | 38 | 39 |
| Chest Width (B) | 33 | 36 | 38 |