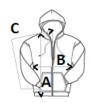

## SIZE SPECIFICATION (CM)

|                   | xs | S  | М  | L  |  |
|-------------------|----|----|----|----|--|
| Pcs./₽            | 24 | 24 | 24 | 24 |  |
| Body Length (A)   | 44 | 46 | 46 | 48 |  |
| Chest Width (B)   | 39 | 42 | 45 | 47 |  |
| Sleeve Length (C) | 59 | 60 | 61 | 62 |  |