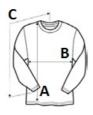

### SIZE SPECIFICATION (CM)

|                   | S  | М  | L  |
|-------------------|----|----|----|
| Pcs./₽            | 12 | 12 | 12 |
| Body Length (A)   | 56 | 57 | 59 |
| Chest Width (B)   | 51 | 54 | 57 |
| Sleeve Length (C) | 53 | 55 | 56 |