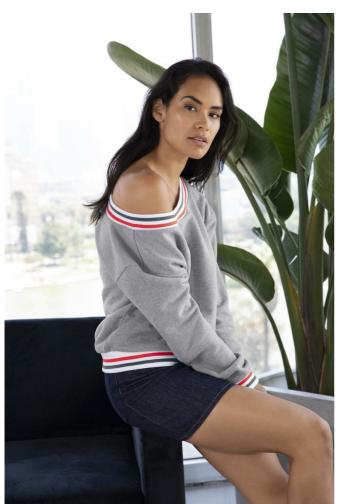

## AAHVT4397 WOMEN'S HEAVY TERRY SPORT SWEATSHIRT Outlet

# American Apparel®

#### **MAIN FEATURES**

498 g/m<sup>2</sup>

498.0 G/SqM

71% Cotton, 29% Polyester

Contrast striped rib cuffs, collar and bottom band

Mid-length body

Side seam

Double-satin razor label

Suggested Decoration:

Embroidery

Country Of Origin:

China

**2**024: **p. 398 2**024: **p.** 398