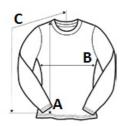

# SIZE SPECIFICATION (CM)

|                   | S  | М  | L  | XL | 2XL |
|-------------------|----|----|----|----|-----|
| Pcs./❤            | 72 | 72 | 72 | 72 | 36  |
| Body Length (A)   | 66 | 69 | 71 | 74 | 77  |
| Chest Width (B)   | 43 | 46 | 51 | 56 | 58  |
| Sleeve Length (C) | 79 | 82 | 84 | 87 | 90  |