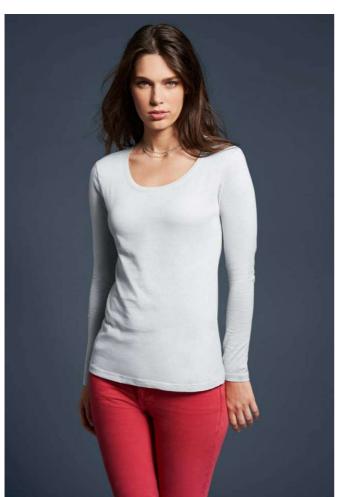

# AN399 WOMEN'S FEATHERWEIGHT LONG SLEEVE SCOOP TEE Outlet

### **MAIN FEATURES**

110 g/m<sup>2</sup>

110.0 G/SqM

100% Ring Spun Cotton

Yarn Count 40/1

High stitch density for smoother printing surface

Semi-fitted contoured silhouette with side seam and display tape

Single-needle seamed collar

Twin-needle sleeve and bottom hem

TearAway label

Oeko-Tex® Standard 100 Certified

## COLORS:

Silver

28 Apr 2025 15:29:02 Page 1 of 1