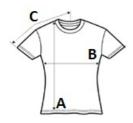

# SIZE SPECIFICATION (CM)

|                   | S  | М  | L  | XL | 2XL |  |
|-------------------|----|----|----|----|-----|--|
| Pcs./�            | 72 | 72 | 72 | 72 | 36  |  |
| Body Length (A)   | 65 | 66 | 69 | 71 | 72  |  |
| Chest Width (B)   | 44 | 49 | 54 | 59 | 64  |  |
| Sleeve Length (C) | 34 | 36 | 37 | 40 | 43  |  |