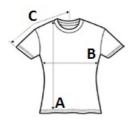

## SIZE SPECIFICATION (CM)

|                   | XS | S  | М  | L  |
|-------------------|----|----|----|----|
| Pcs./₽            | 36 | 36 | 36 | 36 |
| Body Length (A)   | 64 | 65 | 67 | 70 |
| Chest Width (B)   | 38 | 41 | 46 | 51 |
| Sleeve Length (C) | 47 | 48 | 50 | 52 |