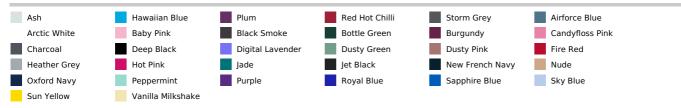

E



# Just Hoods

ALDB

### MAIN FEATURES

280 g/m<sup>2</sup> 80% Ringspun Cotton/20% Polyester 28 great colours Standard fit Double fabric hood Kangaroo pouch pocket Round drawcords Ribbed cuffs and hem Brushed inner fleece Twin needle stitching detail Tear away label 100% cotton faced fabric

#### Suggested Decoration:

DTG, Embroidery, Heat transfer, Screen printing

Country Of Origin: Pakistan



2025: p. 194 2024: p. 415



#### SIZE SPECIFICATION (CM)

|                   | XS | S  | м  | L  | XL | 2XL |
|-------------------|----|----|----|----|----|-----|
| Pcs./             | 24 | 24 | 24 | 24 | 24 | 24  |
| Body Length (A)   | 64 | 66 | 68 | 70 | 72 | 74  |
| Chest Width (B)   | 47 | 50 | 53 | 56 | 59 | 62  |
| Sleeve Length (C) | 62 | 63 | 64 | 65 | 66 | 67  |



#### COLORS: