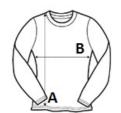

#### SIZE SPECIFICATION (CM)

|                   | XS | S  | м  | L  | XL | 2XL |
|-------------------|----|----|----|----|----|-----|
| Pcs./             | 24 | 24 | 24 | 24 | 24 | 24  |
| Body Length (A)   | 64 | 66 | 68 | 70 | 72 | 74  |
| Chest Width (B)   | 47 | 50 | 53 | 56 | 59 | 62  |
| Sleeve Length (C) | 62 | 63 | 64 | 65 | 66 | 67  |