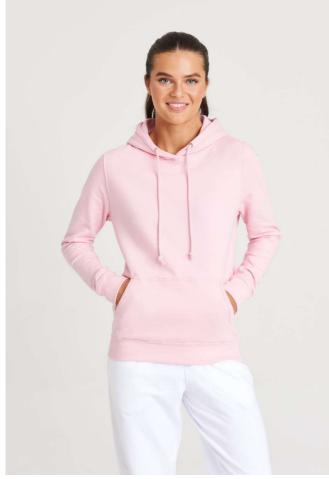

## AWJH001F WOMEN'S COLLEGE HOODIE

### MAIN FEATURES

280 g/m<sup>2</sup> 80% Ringspun Cotton/20% Polyester 28 great colours Standard fit Double fabric hood Kangaroo pouch pocket Round drawcords Ribbed cuffs and hem Brushed inner fleece Twin needle stitching detail Tear away label 100% cotton faced fabric