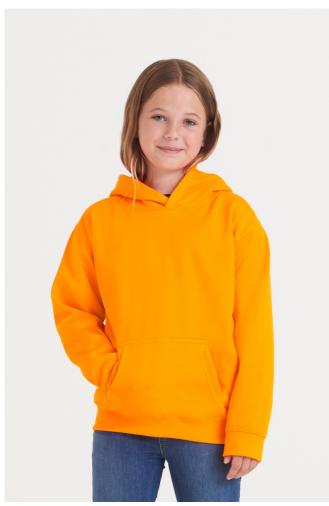

### **MAIN FEATURES**

280 g/m<sup>2</sup>

85% Polyester/15% Ringspun Cotton

Standard fit

Vibrant eye-catching colours

No drawcords to comply EU regulation

Brushed inner fleece

Kangaroo pouch pocket

Ribbed cuffs and hem

Twin needle stitching detail

Tear away label

Double fabric hood

### COLORS:

Electric Green

Electric Orange

Electric Pink

Electric Yellow

28 Apr 2025 19:16:16 Page 1 of 1