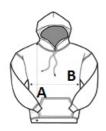

## SIZE SPECIFICATION (CM)

|                   | 3/4 | 5/6 | 7/8 | 9/11 | 12/13 |
|-------------------|-----|-----|-----|------|-------|
| Pcs./♥            | 24  | 24  | 24  | 24   | 24    |
| Body Length (A)   | 44  | 48  | 52  | 57   | 62    |
| Chest Width (B)   | 39  | 41  | 43  | 46   | 49    |
| Sleeve Length (C) | 37  | 39  | 43  | 47   | 51    |