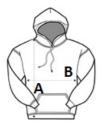

## SIZE SPECIFICATION (CM)

|                   | XS | S  | М  | L  | XL |  |
|-------------------|----|----|----|----|----|--|
| Pcs./♥            | 24 | 24 | 24 | 24 | 24 |  |
| Body Length (A)   | 75 | 77 | 79 | 81 | 83 |  |
| Chest Width (B)   | 43 | 46 | 49 | 52 | 55 |  |
| Sleeve Length (C) | 63 | 64 | 65 | 66 | 67 |  |