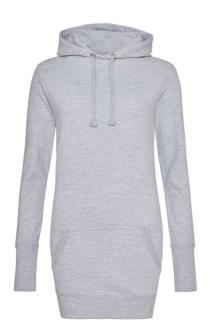

### **MAIN FEATURES**

280 g/m<sup>2</sup>

80% Ringspun Cotton/20% Polyester

Girlie fit

Long length style

Twin needle stitching detailing

Three panel double fabric hood

Flatlace drawcords

Kangaroo pouch pocket with small hidden opening for earphone cord feed

Hidden ear phone loops

Long rib cuff

Deep rib hem

Ribbed main pocket edge detail for comfort

Simple tear out label makes it perfect for rebranding

Soft cotton faced fabric creates ideal printing surface

Worldwide Responsible Accredited Production (WRAP) certified production

### COLORS:

Heather Grey

Jet Black

14 Jun 2025 20:01:41 Page 1 of 1