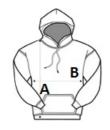

### SIZE SPECIFICATION (CM)

|                   | S     | М     | L  | XL    | 2XL |
|-------------------|-------|-------|----|-------|-----|
| Pcs./             | 24    | 24    | 24 | 24    | 24  |
| Body Length (A)   | 67    | 69    | 73 | 76    | 79  |
| Chest Width (B)   | 51    | 52    | 58 | 62    | 66  |
| Sleeve Length (C) | 65.50 | 65.50 | 67 | 68.50 | 70  |