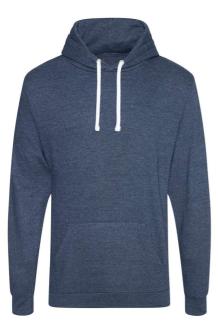

## AWJH008 HEATHER HOODIE Outlet

### MAIN FEATURES

225 g/m<sup>2</sup> 52% Ringspun cotton, 48% Polyester Lightweight hoodie Slim fit Soft feel lightweight fabric Twin needle stitching detailing Double fabric hood Contrast white flat drawcords Kangaroo pouch pocket Ribbed cuff and hem Worldwide Responsible Accredited Production (WRAP) certified production Simple tear out label makes it perfect for rebranding

COLORS:

Black Heather