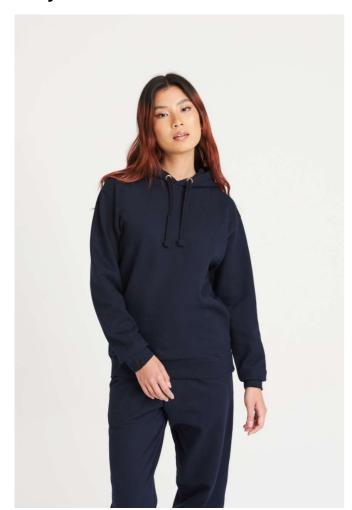

## **MAIN FEATURES**

280 g/m<sup>2</sup>

80% Ringspun Cotton/20% Polyester

Relaxed fit

Double fabric hood

Flat lace drawcords

No pocket for maximum print surface area

Brushed inner fleece

Ribbed cuffs and hem

Twin needle stitching detail

Tear away label

100% cotton faced fabric

#### Suggested Decoration:

DTG, Embroidery, Heat transfer, Screen printing