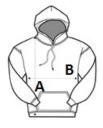

## SIZE SPECIFICATION (CM)

|                   | XS | S  | M  | L  | XL | 2XL | 3XL |
|-------------------|----|----|----|----|----|-----|-----|
| Pcs./♥            | 24 | 24 | 24 | 24 | 24 | 24  | 24  |
| Body Length (A)   | 66 | 69 | 72 | 75 | 78 | 81  | 84  |
| Chest Width (B)   | 49 | 51 | 56 | 61 | 65 | 69  | 73  |
| Sleeve Length (C) | 58 | 59 | 61 | 62 | 64 | 65  | 67  |