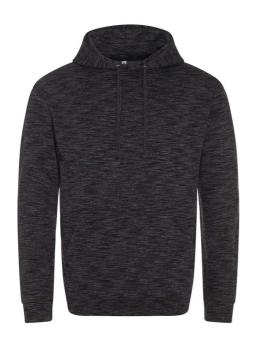

## AWJH012 COSMIC BLEND HOODIE Outlet

## **MAIN FEATURES**

280 g/m<sup>2</sup>

70% Cotton/30% Polyester

All over melange effect fabric

Double fabric hood

Flat lace drawcords

Kangaroo pouch pocket with small opening for earphone cord

Ribbed cuffs and hem

Simple tear out label makes it perfect for rebranding

Soft cotton faced fabric creates ideal printing surface

Worldwide Responsible Accredited Production (WRAP) certified production

## COLORS:

Cosmic Navy/White

15 Jun 2025 16:52:02 Page 1 of 1