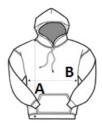

## **SIZE SPECIFICATION (CM)**

|                   | xs | S  | М  | L  | XL | 2XL |  |
|-------------------|----|----|----|----|----|-----|--|
| Pcs./₽            | 24 | 24 | 24 | 24 | 24 | 24  |  |
| Body Length (A)   | 64 | 67 | 70 | 73 | 76 | 79  |  |
| Chest Width (B)   | 49 | 51 | 56 | 61 | 65 | 69  |  |
| Sleeve Length (C) | 58 | 59 | 61 | 62 | 64 | 65  |  |