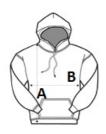

## **SIZE SPECIFICATION (CM)**

|                   | XS | S  | М  | L  | XL | 2XL |
|-------------------|----|----|----|----|----|-----|
| Pcs./♥            | 24 | 24 | 24 | 24 | 24 | 24  |
| Body Length (A)   | 86 | 88 | 90 | 92 | 94 | 96  |
| Chest Width (B)   | 50 | 53 | 56 | 59 | 62 | 65  |
| Sleeve Length (C) | 57 | 58 | 59 | 60 | 61 | 62  |