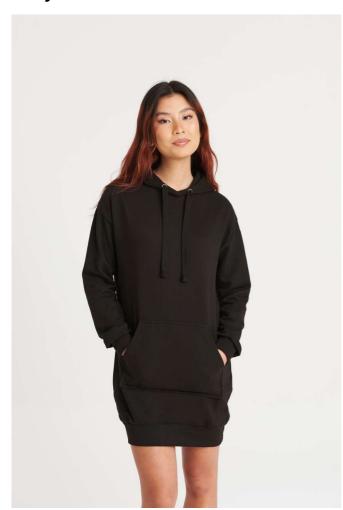

## AWJH015 HOODIE DRESS

## **MAIN FEATURES**

280 g/m<sup>2</sup>

80% Ringspun Cotton/20% Polyester

Relaxed fit

Longline design

Double fabric hood

Brushed inner fleece

Kangaroo pouch pocket

Flat lace drawcords

Twin needle stitching detail

Tear away label

100% cotton faced fabric