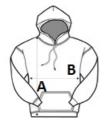

## SIZE SPECIFICATION (CM)

|                   | XS | S  | М     | L  | XL    | 2XL |
|-------------------|----|----|-------|----|-------|-----|
| Pcs./€            | 24 | 24 | 24    | 24 | 24    | 24  |
| Body Length (A)   | 0  | 68 | 71    | 74 | 77    | 80  |
| Chest Width (B)   | 0  | 48 | 53    | 58 | 63    | 68  |
| Sleeve Length (C) | 0  | 70 | 71.50 | 74 | 75.50 | 77  |