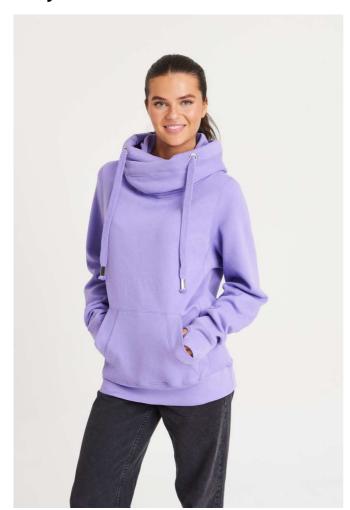

# AWJH021 CROSS NECK HOODIE

## **MAIN FEATURES**

330 g/m<sup>2</sup>

70% Ringspun Cotton/ 30% Polyester

Standard fit

Heavyweight hoodie

Cross over neck detail

Three panel double fabric hood

Flat lace drawcords

Thumb holes in the cuffs

Kangaroo pouch pocket

Brushed inner fleece

Ribbed cuffs and hem

Twin needle stitching detail

Tear away label

100% cotton faced fabric