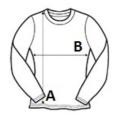

## **SIZE SPECIFICATION (CM)**

|                   | XS | S  | М  | L  | XL | 2XL |
|-------------------|----|----|----|----|----|-----|
| Pcs./€            | 36 | 36 | 36 | 36 | 36 | 36  |
| Body Length (A)   | 62 | 64 | 66 | 68 | 70 | 72  |
| Chest Width (B)   | 47 | 50 | 53 | 56 | 59 | 62  |
| Sleeve Length (C) | 63 | 64 | 65 | 66 | 67 | 68  |