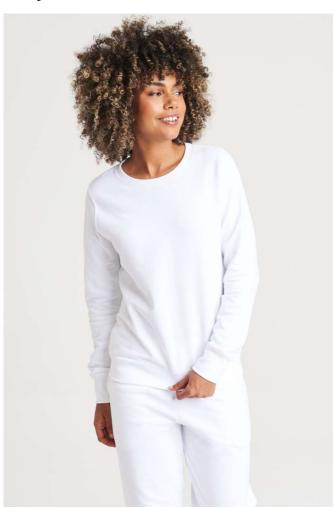

## AWJH030F WOMEN'S AWDIS SWEAT

## **MAIN FEATURES**

280 g/m<sup>2</sup>

80% Ringspun Cotton/ 20% Polyester

Standard fit

Crew neckline

Brushed inner fleece

Ribbed cuffs and hem

Tear away label

100% cotton faced fabric

Twin needle stitching details