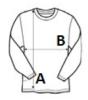

## SIZE SPECIFICATION (CM)

|                   | S  | М     | L  | XL    | 2XL |
|-------------------|----|-------|----|-------|-----|
| Pcs./€            | 24 | 24    | 24 | 24    | 24  |
| Body Length (A)   | 68 | 71    | 74 | 77    | 80  |
| Chest Width (B)   | 52 | 56    | 60 | 64    | 68  |
| Sleeve Length (C) | 79 | 80.50 | 82 | 83.50 | 85  |