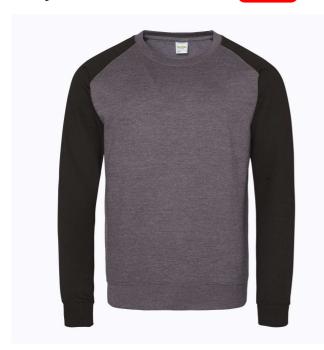

## **MAIN FEATURES**

280 g/m<sup>2</sup>

80% Ringspun Cotton/20% Polyester

Twin needle stitching detailing

Ribbed crew neck

Retro stylish fit

Contrast raglan creates ideal printing surface

Simple tear out label makes it perfect for rebranding

## Country Of Origin:

Pakistan