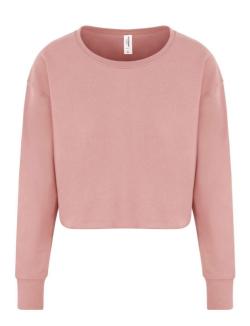

## AWJH035 WOMEN'S CROPPED SWEAT Outlet

## **MAIN FEATURES**

280 g/m<sup>2</sup>

80% Ringspun Cotton/ 20% Polyester

Women's relaxed fit

Crew neckline

Cropped cut with drop shoulder design

Twin needle stitching

Raw edge hem with cover stitching

Brushed inner fleece

Ribbed cuffs and hem

Simple tear out label makes it perfect for rebranding