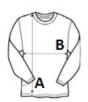

## SIZE SPECIFICATION (CM)

|                   | XS | S  | М  | L  | XL |
|-------------------|----|----|----|----|----|
| Pcs./€            | 24 | 24 | 24 | 24 | 24 |
| Body Length (A)   | 61 | 64 | 67 | 70 | 73 |
| Chest Width (B)   | 42 | 45 | 48 | 51 | 54 |
| Sleeve Length (C) | 53 | 53 | 53 | 53 | 53 |