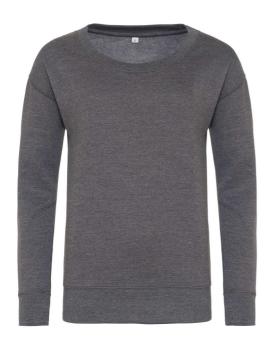

### **MAIN FEATURES**

280 g/m<sup>2</sup>

80% Cotton/20% Polyester

Twin needle stitching detail

Scooped rib crew neck

Girlie fit

Drop shoulder

Ribbed cuffs and hem

Brushed inner fleece

Simple tear out label makes it perfect for rebranding

Soft cotton faced fabric creates ideal printing surface

Worldwide Responsible Accredited Production (WRAP) certified production

## COLORS:

Charcoal

15 Jun 2025 16:03:40 Page 1 of 1