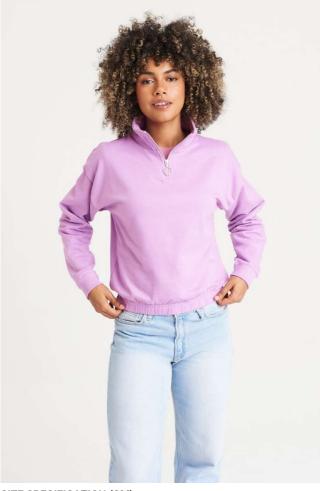

## AWJH037 WOMEN'S CROPPED 1/4 ZIP SWEAT

### MAIN FEATURES

280 g/m<sup>2</sup> 80% Ringspun Cotton/ 20% Polyester Standard fit Funnel neck Quarter zip fastening Cropped style Elasticated hem Brushed inner fleece Ribbed cuffs Tear away label 100% cotton faced fabric

COLORS:

Arctic White

Deep Black

Dusty Rose

Lavender

Sky Blue