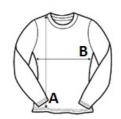

#### SIZE SPECIFICATION (CM)

|                   | XXS   | XS    | S     | М     | L     | XL    |
|-------------------|-------|-------|-------|-------|-------|-------|
| Pcs./📦            | 24    | 24    | 24    | 24    | 24    | 24    |
| Body Length (A)   | 52    | 54    | 56    | 58    | 60    | 62    |
| Chest Width (B)   | 47    | 50    | 53    | 56    | 59    | 62    |
| Sleeve Length (C) | 53.50 | 54.50 | 55.50 | 56.50 | 57.50 | 58.50 |