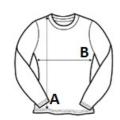

### SIZE SPECIFICATION (CM)

|                   | XS | S  | м  | L  | XL |
|-------------------|----|----|----|----|----|
| Pcs./📦            | 24 | 24 | 24 | 24 | 24 |
| Body Length (A)   | 62 | 64 | 66 | 68 | 70 |
| Chest Width (B)   | 43 | 46 | 49 | 52 | 55 |
| Sleeve Length (C) | 64 | 65 | 66 | 67 | 68 |