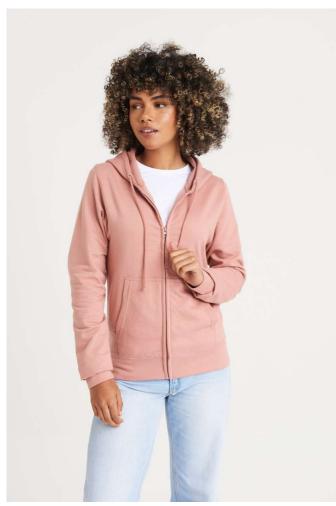

# AWJH050F WOMEN'S COLLEGE ZOODIE

## **MAIN FEATURES**

280 g/m<sup>2</sup>

80% Ringspun Cotton/20% Polyester

Standard fit

Full zip hoodie

Self-fabric covered YKK zip

Twin needle stitching detail

Double fabric hood

Round drawcords

Kangaroo pouch pockets

Tear Away Label

Brushed inner fleece

Tear away label

100% cotton faced fabric

## COLORS:

Deep Black Digital Lavender Dusty Green Dusty Pink Heather Grey New French Navy

15 Jun 2025 16:11:04 Page 1 of 1