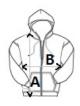

# **SIZE SPECIFICATION (CM)**

|                   | XS    | S  | M     | L  | XL    | 2XL |
|-------------------|-------|----|-------|----|-------|-----|
| Pcs./€            | 24    | 24 | 24    | 24 | 24    | 24  |
| Body Length (A)   | 61.50 | 63 | 64.50 | 66 | 67.50 | 69  |
| Chest Width (B)   | 45    | 48 | 51    | 54 | 57    | 60  |
| Sleeve Length (C) | 67    | 65 | 66    | 67 | 68    | 69  |